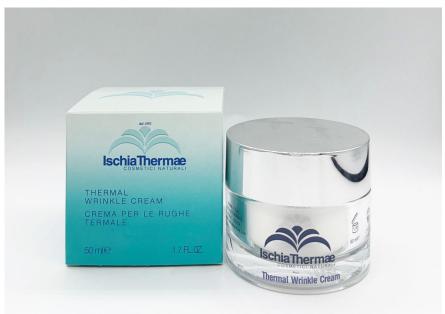

## Thermal wrinkle cream

Crema per le rughe termale

Vase of 50 ml - Intensive treatment for intensive care of the skin very dry, marked, devitalized.

1 / 2

Rating: Not Rated Yet

**Price** 

Base price with tax 44,00 €

## Description

Thermal Wrinkle Cream has been specifically formulated to help reduce the visible signs of skin aging and delay the appearance of new lines and wrinkles. Provides to the skin a combination of lipids and substances essential to skin tissue trophism. It acts as an adjuvant to the skin's elasticity, firming out of the heavy and relaxed contours of the face. Ischia Thermae's Thermal Fragrant Cream gives the skin a brighter, fresh and youthful appearance day after day.