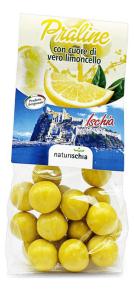

## Chocolate pralines filled with limoncello

Chocolate sphere with a drop of limoncello inside

Rating: Not Rated Yet

Base price with tax 4,00 €

Sales price 4,00 €

Discount

Ask a question about this product

Manufacturer Naturischia

## Description

The goodness of these pralines is superb, it is one of the most requested products by our customers, chocolate balls with a drop of limoncello inside. Really good.

INGREDIENTS: Internal part: sugar, gum arabic, 2% limoncello, natural lemon flavor. Coating: (50%) of white chocolate (sugar, cocoa butter, milk powder, whey powder, emulsifier, soy lecithin, vanilla extract) with lemon flavor, couverture (20%) of dark chocolate (sugar, cocoa mass, cocoa butter, emulsifier, soy lecithin, vanillin flavorings (cocoa min. 52%) coating agent: gum arabic, shellac.