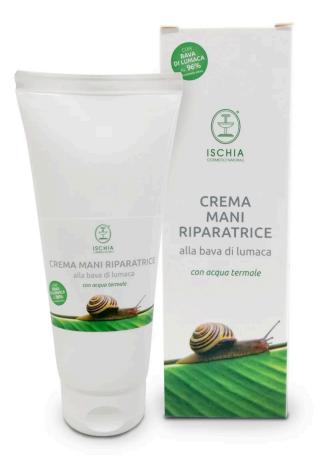

## REPAIRING HAND CREAM with snail slime 100 ml

Special formulation for the care of dry and chapped hands.

Rating: Not Rated Yet **Price** 

Base price with tax 15,50 €

1 / 2

Sales price 15,50 €

Discount

Ask a question about this product

## Description

Snail slime, rich in nutrients, has a protective, anti-inflammatory and stimulating action on the skin.

The precious substances act on the epidermis by regenerating it, smoothing it and giving compactness and elasticity.

The active ingredients, such as bisabolol, aloe and lavender essential oil, prevent flaking and redness during cold periods.