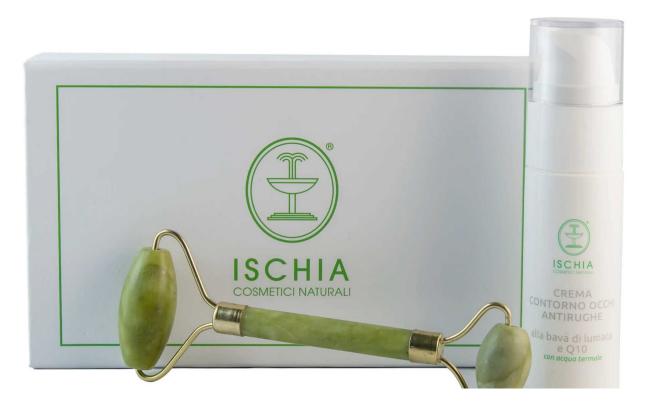

## GIFT SET - ANTI-WRINKLE SERUM IMPACT ACTION WITH SNAIL SLIME + JADE ROLL

ANTI-WRINKLE SERUM IMPACT ACTION WITH SNAIL SLIME - Intensive treatment with smoothing action and long-lasting tensor effect. Her "impact action" Restructuring, restores tone to the skin.

## Description

**ANTI-WRINKLE SERUM IMPACT ACTION WITH SNAIL SLIME** - Intensive treatment with smoothing action and long-lasting tensor effect. Her "**impact action**"Restructuring, restores tone to the skin, remodeling the epidermis and counteracting skin relaxation. Hyaluronic Acid, moisturizing and volumizing, in synergy with collagen and aloe, promotes wrinkle filling and stimulates cell regeneration. Light texture that moisturizes without greasing the skin Ideal for mature and stressed skin and to counteract the signs of fatigue.

JADE MASSAGE ROLL - It is an excellent tool for massaging the face, eye contour, neck and décolleté. Jade helps reduce swelling and fine lines, eliminate toxins and improve skin elasticity, promoting lymphatic drainage.

METHOD OF USE - After cleansing, apply the Serum with circular movements from the bottom up. Use the jade roller to massage the face and neck and thus improve the absorption of the serum. Use the jade roller for 5-10 minutes.

The combined use of the jade roller for the face ensures rapid absorption of all ingredients.